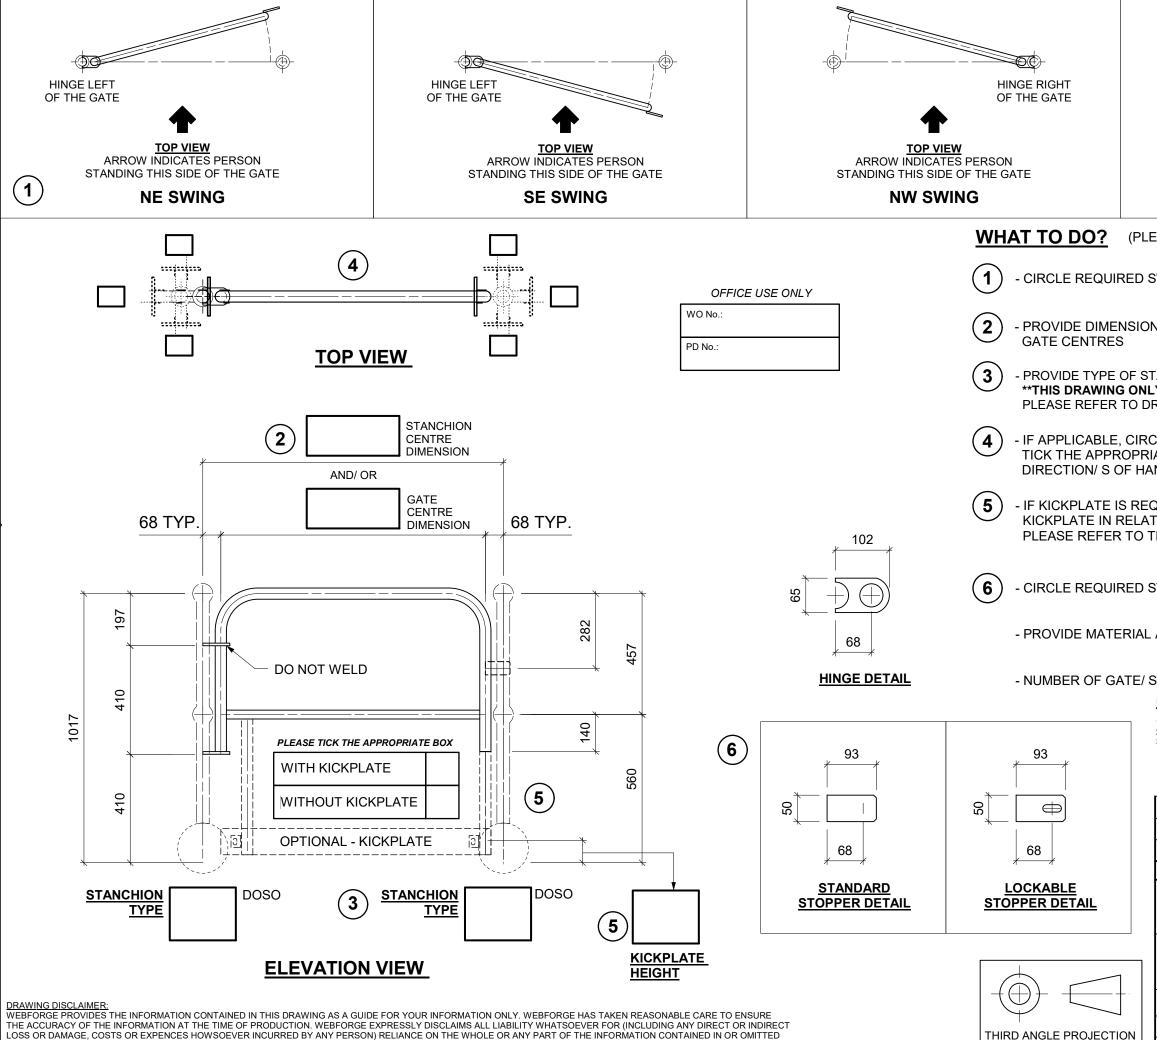

FROM THIS DRAWING. WEBFORGE RESERVES THE RIGHT TO MAKE TECHNICAL CHANGES WITHOUT NOTICE.

THIRD ANGLE PROJECTION

|                                                                                                                                                                                                                                                                                                   | -@                           |        | DING  | N IND<br>G THI | S SI | TES<br>DE C | PERS<br>F THE |             | -   |     |               |
|---------------------------------------------------------------------------------------------------------------------------------------------------------------------------------------------------------------------------------------------------------------------------------------------------|------------------------------|--------|-------|----------------|------|-------------|---------------|-------------|-----|-----|---------------|
| SW SWING<br>EASE COMPLETE EACH STEP)                                                                                                                                                                                                                                                              |                              |        |       |                |      |             |               |             |     |     |               |
|                                                                                                                                                                                                                                                                                                   |                              |        |       |                |      |             |               |             |     |     |               |
| SWING FOR GATE                                                                                                                                                                                                                                                                                    |                              |        |       |                |      |             |               |             |     |     |               |
| N FOR STANCHION CENTRES AND/ OR                                                                                                                                                                                                                                                                   |                              |        |       |                |      |             |               |             |     |     |               |
| TANCHION/ S (IF NOT REQUIRED - 'N/A' )<br>. <b>Y ALLOWS FOR 'S', 'S90', 'SC' &amp; 'SO' ONLY</b> **<br>RAWING 'STD-SCG-001' FOR OTHER STANCHIONS                                                                                                                                                  |                              |        |       |                |      |             |               |             |     |     |               |
| CLE STANCHION BASE PLATE POSITION AND<br>ATE BOX/ BOXES IN RELATION TO THE<br>NDRAIL PIPE/ S                                                                                                                                                                                                      |                              |        |       |                |      |             |               |             |     |     |               |
| QUIRED PLEASE PROVIDE THE HEIGHT OF THE<br>TION TO STANCHION/ S<br>THE <b>'WEBFORGE - ACCESS SYSTEMS' CATALOGUE,</b>                                                                                                                                                                              |                              |        |       |                |      |             |               |             |     |     |               |
|                                                                                                                                                                                                                                                                                                   |                              |        |       |                |      |             |               |             |     |     |               |
| AND                                                                                                                                                                                                                                                                                               | FINI                         | SH C   | F GA  | ATE/           | S    |             |               |             |     |     |               |
| S RE(<br><u>NOT</u> I                                                                                                                                                                                                                                                                             |                              | ED     |       |                |      |             |               |             |     |     |               |
| 1. HANDRAIL WELDING DETAIL AS PER WEBFORGE STD-101 U.N.O.<br>2. COMPLIANCE WITH AS1657 REQUIRES MINIMUM WIDTH OF 600MM.<br>3. MAXIMUM GATE CENTRE SIZE:<br>- WITHOUT KICKPLATE TO BE 1064MM CENTRES<br>- WITH KICKPLATE TO BE 864MM CENTRES<br>(REFER TO THE 'WEBFORGE ACCESS SYSTEMS' CATALOGUE) |                              |        |       |                |      |             |               |             |     |     |               |
| 7                                                                                                                                                                                                                                                                                                 | ST                           | ANCH   | ION T | YPE            | & K/ | P RE        | INSTA         | TED         | ΤH  | 31/ | /08/20        |
| 6                                                                                                                                                                                                                                                                                                 |                              | _      | -     |                | BOX  | CLE         | EARED         |             | TH  |     | /04/20        |
| 5<br>REV                                                                                                                                                                                                                                                                                          | NOTES REVISED<br>PARTICULARS |        |       |                |      |             |               |             | TH  |     | /03/20<br>ATE |
| REV PARTICULARS BY DATE   Australia Australia New ZEALAND   Australia 1300 266 666 0800 932 367   www.webforge.com.au info@webforge.com.au info@webforge.co.nz                                                                                                                                    |                              |        |       |                |      |             |               |             |     |     |               |
| CLIENT: WEBFORGE (ANZ)<br>JOB: STANDARD SELF CLOSING GATE - SIDE MOUNTED                                                                                                                                                                                                                          |                              |        |       |                |      |             |               |             |     |     |               |
| JOB: STANDARD SELF CLOSING GATE - SIDE MOUNTED<br>DETAIL: ORDERING/ FABRICATION DETAILS                                                                                                                                                                                                           |                              |        |       |                |      |             |               |             |     |     |               |
| WEBFOR<br>GRID TYP                                                                                                                                                                                                                                                                                | GE                           | -      |       | SURFAC         | E    |             | -             | REQ'N No.   |     |     |               |
| DRAWN                                                                                                                                                                                                                                                                                             | B                            | снк    |       | CUST. O        |      |             |               | DRAWING No. |     |     | REV.          |
| J<br>DATE                                                                                                                                                                                                                                                                                         |                              | /04/15 | 5     | JOB No.        |      |             |               | STD-SC      | G-0 | 02  | 7             |