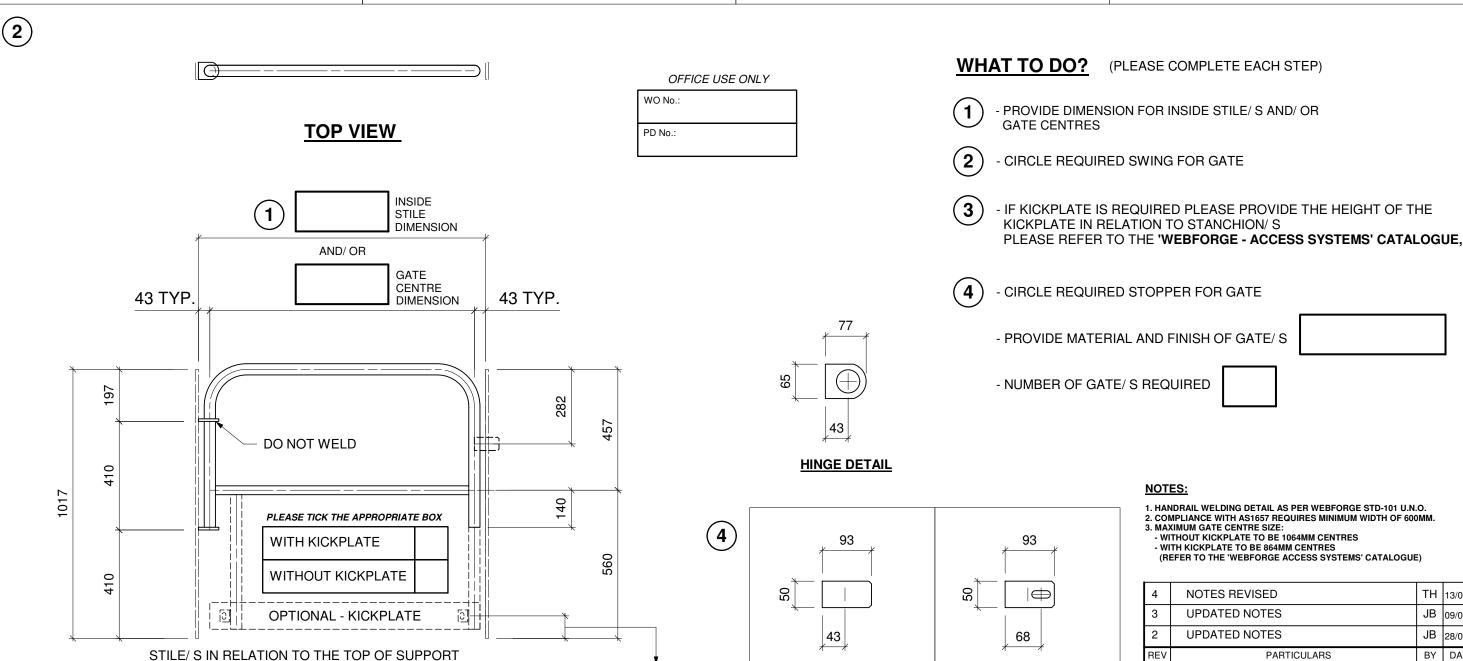

**SE SWING** 

(3)

**KICKPLATE** 

**HEIGHT** 

STANDING THIS SIDE OF THE GATE

**SW SWING** 

**STEELWORK** 

**STANDARD** 