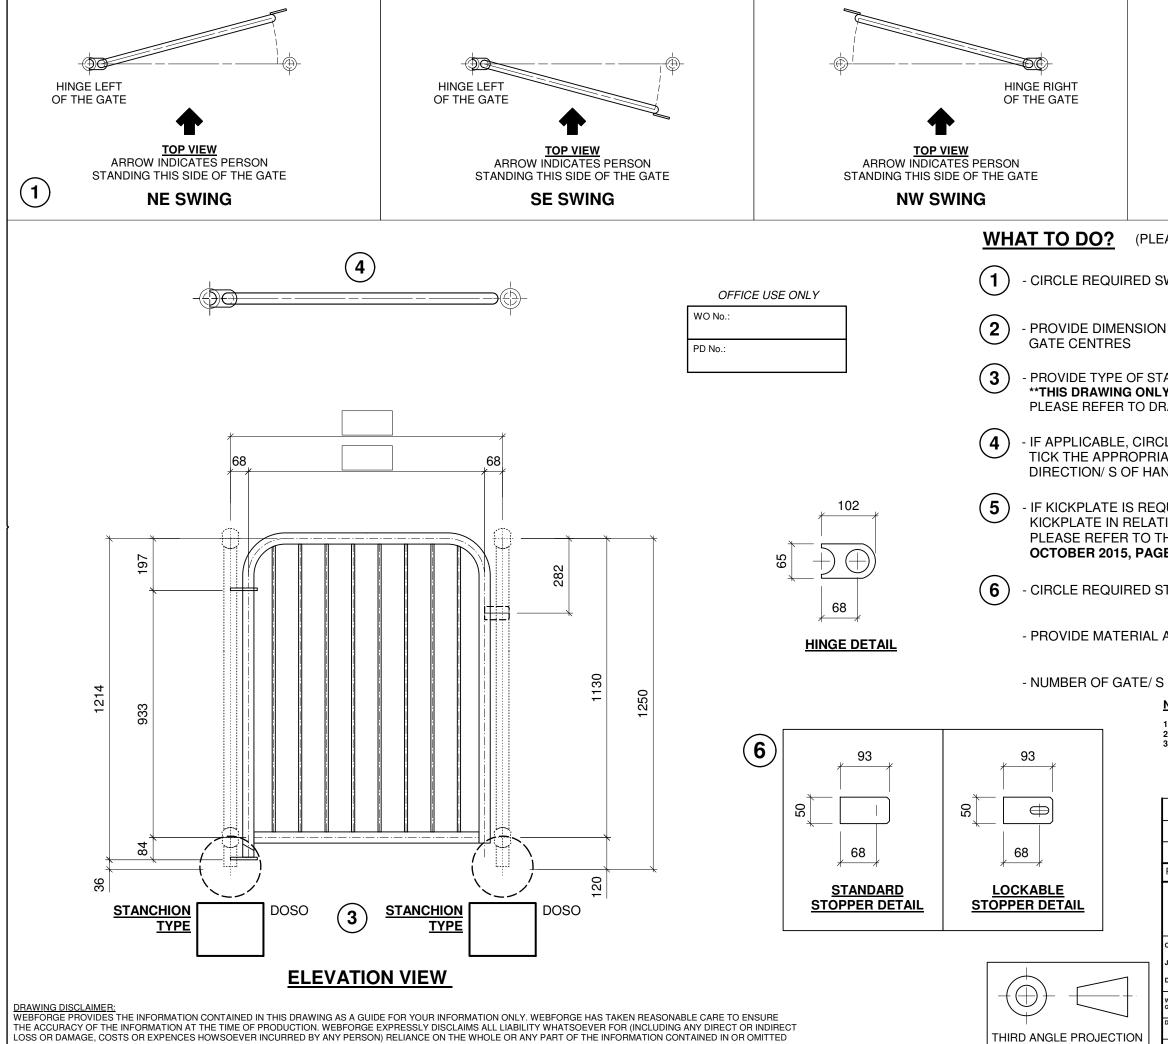

FROM THIS DRAWING. WEBFORGE RESERVES THE RIGHT TO MAKE TECHNICAL CHANGES WITHOUT NOTICE.

|                                                                                                                                                                                                                                                                                                    | -44                    | )     |              |         |   |  | -                                        | HINGE RIG<br>DF THE G |    |     |       |
|----------------------------------------------------------------------------------------------------------------------------------------------------------------------------------------------------------------------------------------------------------------------------------------------------|------------------------|-------|--------------|---------|---|--|------------------------------------------|-----------------------|----|-----|-------|
| TOP VIEW<br>ARROW INDICATES PERSON<br>STANDING THIS SIDE OF THE GATE<br>SW SWING                                                                                                                                                                                                                   |                        |       |              |         |   |  |                                          |                       |    |     |       |
| ASE COMPLETE EACH STEP)                                                                                                                                                                                                                                                                            |                        |       |              |         |   |  |                                          |                       |    |     |       |
| WING FOR GATE                                                                                                                                                                                                                                                                                      |                        |       |              |         |   |  |                                          |                       |    |     |       |
| I FOR STANCHION CENTRES AND/ OR                                                                                                                                                                                                                                                                    |                        |       |              |         |   |  |                                          |                       |    |     |       |
| ANCHION/ S (IF NOT REQUIRED - 'N/A' )<br>Y <b>ALLOWS FOR 'S', 'S90', 'SC' &amp; 'SO' ONLY</b> **<br>AWING 'STD-SCG-001' FOR OTHER STANCHIONS                                                                                                                                                       |                        |       |              |         |   |  |                                          |                       |    |     |       |
| LE STANCHION BASE PLATE POSITION AND<br>ATE BOX/ BOXES IN RELATION TO THE<br>NDRAIL PIPE/ S                                                                                                                                                                                                        |                        |       |              |         |   |  |                                          |                       |    |     |       |
| QUIRED PLEASE PROVIDE THE HEIGHT OF THE<br>ION TO STANCHION/ S<br>HE <b>'WEBFORGE - ACCESS SYSTEMS' CATALOGUE</b> ,<br>I <b>E 22</b>                                                                                                                                                               |                        |       |              |         |   |  |                                          |                       |    |     |       |
| TOPPER FOR GATE                                                                                                                                                                                                                                                                                    |                        |       |              |         |   |  |                                          |                       |    |     |       |
| AND                                                                                                                                                                                                                                                                                                | FINI                   | SH O  | F GA         | ATE/ S  | S |  |                                          |                       |    |     |       |
| REQUIRED                                                                                                                                                                                                                                                                                           |                        |       |              |         |   |  |                                          |                       |    |     |       |
| 1. HANDRAIL WELDING DETAIL AS PER WEBFORGE STD-101 U.N.O.<br>2. COMPLIANCE WITH AS1657 REQUIRES MINIMUM WIDTH OF 600MM.<br>3. MAXIMUM GATE CENTRE SIZE:<br>- WITHOUT KICKPLATE TO BE 1064MM CENTRES<br>- WITH KICKPLATE TO BE 864MM CENTRES)<br>(REFER TO THE 'WEBFORGE ACCESS SYSTEMS' CATALOGUE) |                        |       |              |         |   |  |                                          |                       |    |     |       |
| 1                                                                                                                                                                                                                                                                                                  | NO.                    | TE RE | VISE         | <br>היי |   |  |                                          |                       | TH | 13/ | 03/20 |
| 0                                                                                                                                                                                                                                                                                                  | ISSUED FOR FABRICATION |       |              |         |   |  |                                          |                       | TH |     | 05/18 |
| REV PARTICULARS                                                                                                                                                                                                                                                                                    |                        |       |              |         |   |  |                                          | BY                    | D  | ATE |       |
| Australia<br>1300 266 666<br>www.webforge.com.au<br>info@webforge.com.au<br>info@webforge.com.au                                                                                                                                                                                                   |                        |       |              |         |   |  |                                          |                       |    |     |       |
| CLIENT: WEBFORGE (ANZ)<br>JOB: SELF CLOSING BALUSTRADE GATE - SIDE MOUNTED<br>DETAIL: ORDERING/ FABRICATION DETAILS                                                                                                                                                                                |                        |       |              |         |   |  |                                          |                       |    |     |       |
| WEBFORGE - SURFACE - REQ'N NG                                                                                                                                                                                                                                                                      |                        |       |              |         |   |  | req'n ng. S                              | STD-SCG-002/0         |    |     |       |
|                                                                                                                                                                                                                                                                                                    |                        |       | CUST. O/N. – |         |   |  | DRAWING No. REV.<br>STD-SCG-002 <b>1</b> |                       |    |     |       |