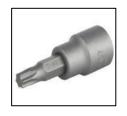

C140SM C309SM T40-6

## Installation

- 1. Place the grating in position
- 2. Pre drill at the required location a 7.4mm pilot hole.
- 3. Fit the screw C309SM into the disc C140SM with the smooth faces of the disc meeting the countersunk section of the screw.
- 4. From the top of the grating using a Torxdrive head T40-6 drive the thread rolling screw into the pilot hole with a torque setting of 30Nm until it seats the disc firmly against the grating.