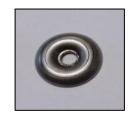

## Fixing System 1

Webforge recommends this Fixing System for industrial/mining applications

Clip code C033SM, which is a disc washer (C140SM) with a stainless steel Torx drive countersunk thread rolling screw (C309SM).

C140SM C309SM T40-6

## Installation

- 1. Place the grating in position
- 2. Pre drill at the required location a 7.4mm pilot hole.
- 3. Fit the screw C309SM into the disc C140SM with the smooth faces of the disc meeting the countersunk section of the screw.
- 4. From the top of the grating using a Torxdrive head T40-6 drive the thread rolling screw into the pilot hole with a torque setting of 30Nm until it seats the disc firmly against the grating.