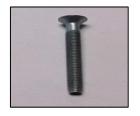

## Fixing System 1

Webforge recommends this Fixing System for industrial/mining applications

Clip code C033SM, which is a disc washer (C140SM) with a stainless steel Torx drive countersunk thread rolling screw (C309SM).

C140SM C309SM T40-6

## Installation

- 1. Place the grating in position
- 2. Pre drill at the required location a 7.4mm pilot hole.
- 3. Fit the screw C309SM into the disc C140SM with the smooth faces of the disc meeting the countersunk section of the screw.
- 4. From the top of the grating using a Torxdrive head T40-6 drive the thread rolling screw into the pilot hole with a torque setting of 30Nm until it seats the disc firmly against the grating.