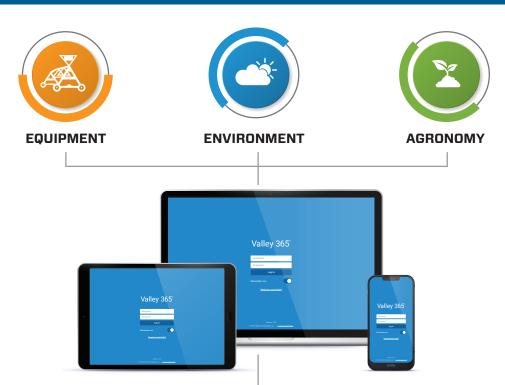

### AN INTUITIVE OPERATING SYSTEM FOR MAKING INFORMED DECISIONS

Valley 365 provides real-time data when and where growers want it from three core areas within the ag ecosystem – Equipment, Environment and Agronomy. As a single sign-on platform, this data is organized and arranged into intuitive categories within Valley 365. Connecting the ecosystem allows growers to identify a problem, determine which areas of the operation are affected, and execute the necessary changes to ensure optimum yield with minimum resource investment.

### Forecast & Plan

- Valley Scheduling
- Improve water application
- Get irrigation recommendations based on field analytics
- View data on soil moisture, crop type, stage of development and weather

#### **Monitor & Control**

- AgSense
- Implement greater control in real time
- Manage pumps, pivots and more
- Capture historical pivot data to make informed decisions

#### **Optimize & Apply**

- Valley VRI
- Plan accurate water delivery
- Generate field-specific prescriptions
- Maintain the health of the plant

### Valley Insights®

- Detect crop health concerns before they become problems
- Get proactive SMS alerts
- Access NDVI, thermal and RGB imagery

valleyirrigation.com/365