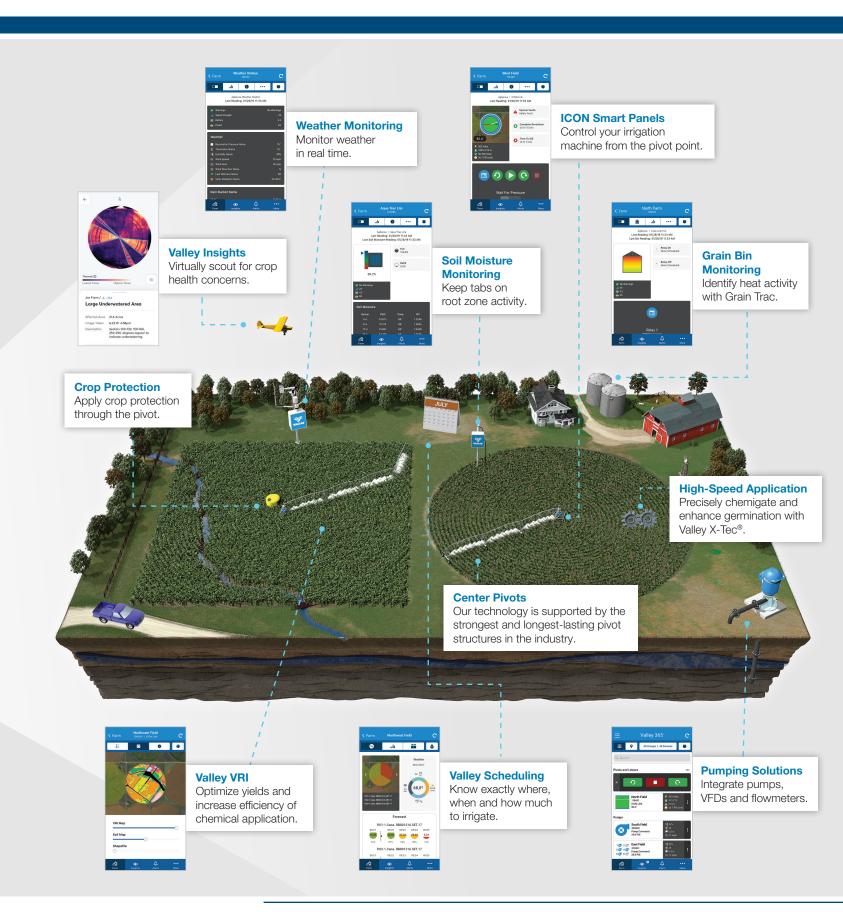

### Forecast & Plan

- Valley Scheduling
- Improve water application
- Get irrigation recommendations based on field analytics
- View data on soil moisture, crop type, stage of development and weather

#### **Monitor & Control**

- AgSense
- Implement greater control in real time
- Manage pumps, pivots and more
- Capture historical pivot data to make informed decisions

#### **Optimize & Apply**

- Valley VRI
- Plan accurate water delivery
- Generate field-specific prescriptions
- Maintain the health of the plant

### Valley Insights®

- Detect crop health concerns before they become problems
- Get proactive SMS alerts
- Access NDVI, thermal and RGB imagery

valleyirrigation.com/365

#### Forecast & Plan

Valley Scheduling improves water application, saving money and increasing your productivity with technology proven on 5 million acres (2 million hectares) worldwide.

#### **Monitor & Control**

The tried-and-true power of AgSense technology gives you real solutions in real time so you can control everything from your pumps to your pivots and more!

#### Optimize & Apply

Valley Variable Rate Irrigation (VRI) provides uniform and accurate water delivery to the crop, optimizing yield and maintaining the health of the plant.

### Valley Insights

With Valley Insights, powered by Prospera, imagery detects plant stress so you can take action before it's too late.

## **Plus More**

Valley 365 isn't a replacement for the technologies you've come to rely on for your irrigation, it simplifies how you use them.

Valley technologies support the strength of our industry-leading pivot structures. The pivot is the key source of water delivery, which remains the number one determinant of crop yield and is an integral part of connected crop management.