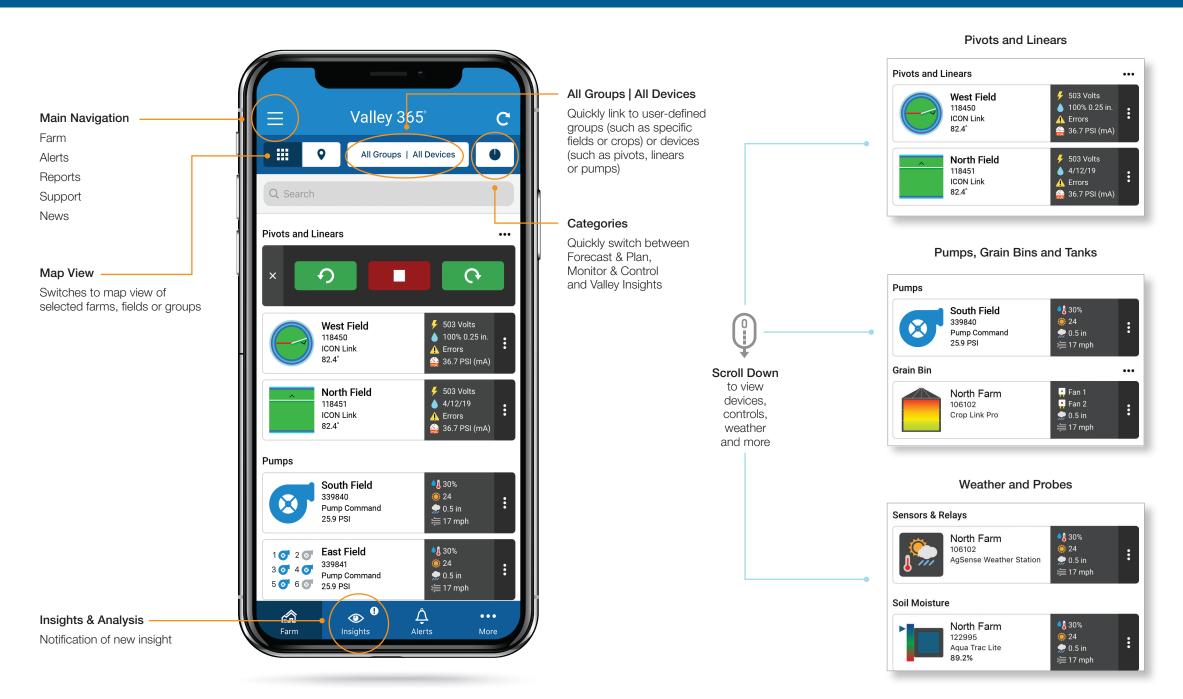

### THE ULTIMATE COMMAND CENTER

Advanced technology from Valley helps you optimize the data you need. Valley 365 gives you organized analytics and insights, right up front. It's the ultimate command center to experience full access to the Valley technology you depend on daily. Within Valley 365, you will find easy-to-navigate features to stay connected to your fields – anytime, anywhere.

## SIMPLE SELECTIONS FOR SMART CONNECTIONS

#### Forecast & Plan

Valley Scheduling improves water application, saving money and increasing your productivity with technology proven on 5 million acres (2 million hectares) worldwide.

#### **Monitor & Control**

The tried-and-true power of AgSense technology gives you real solutions in real time so you can control everything from your pumps to your pivots and more!

#### Optimize & Apply

Valley Variable Rate Irrigation (VRI) provides uniform and accurate water delivery to the crop, optimizing yield and maintaining the health of the plant.

### Valley Insights

With Valley Insights, powered by Prospera, imagery detects plant stress so you can take action before it's too late.