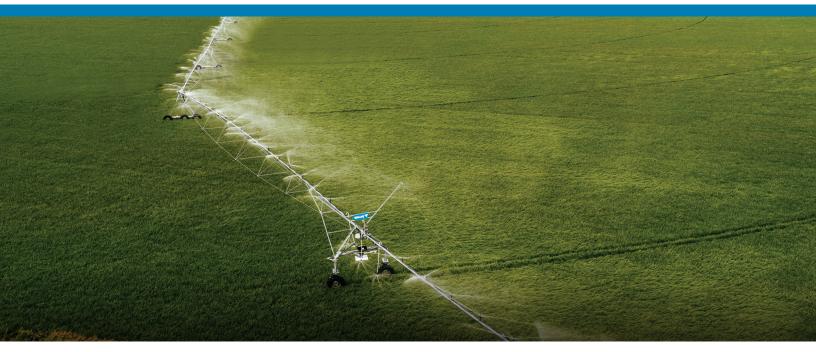

## **Uniform Water Application for Corners**

EnCompass™ from Valley<sub>®</sub> Gives You Intelligent Water Uniformity

EnCompass is the next level in accurate application, with intelligent water uniformity that automatically adjusts as the corner is moving.

\*Based upon an average 1/4-mile machine for corn/soybeans.

Uniform water application when the corner arm is extending or retracting.

## **Uniform Water Application for Corners**