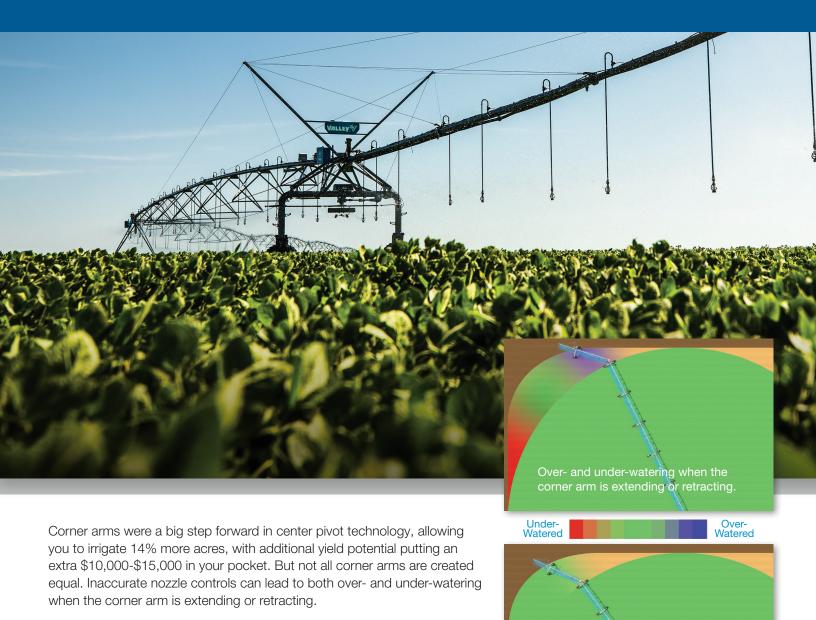

## **Uniform Water Application for Corners**

EnCompass™ from Valley<sub>®</sub> Gives You Intelligent Water Uniformity

EnCompass is the next level in accurate application, with intelligent water uniformity that automatically adjusts as the corner is moving.

## **Unparalleled Water Application**

As the leader in center pivot technology, Valley helps you conserve water, produce greater yields and increase profitability. EnCompass is water application made smarter.

- Uniform application
  - GPS data automatically adjusts corner nozzle control in real time
  - Corner arm nozzles pulse on and off, providing the exact flow needed.
- · Automatic application adjustments for any field
  - Operate in a leading or trailing position, allowing for superior application uniformity in any direction or around any obstacle
  - Apply water evenly across the field.
- Bring your entire field into production and maximize yield.
- Simple to operate
- Works on new and existing Valley corner machines.
- Two valve choices
  - Allows EnCompass to work with any type of water source.