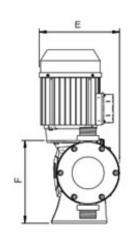

| Max. Flow L/H (50 Hz) | Max. Pressure bar (PSI) | Connection |
|-----------------------|-------------------------|------------|
| 685 – 520             | (102) 7                 | 1 1/4"     |

| Motor details                                                                 | Dimensions                                                  | Agitation                                                                                                   |
|-------------------------------------------------------------------------------|-------------------------------------------------------------|-------------------------------------------------------------------------------------------------------------|
| <ul><li>✓ 3 Ph</li><li>✓ 50 Hz</li><li>✓ 0.75 kW</li><li>✓ 1400 rpm</li></ul> | <ul><li>✓ L = 1500 mm</li><li>✓ Diameter = 150 mm</li></ul> | <ul> <li>✓ Dmax – 2.7 meters</li> <li>✓ Volume – 10 Cubi meters</li> <li>✓ Flow 8.3 – Cubic m/hr</li> </ul> |