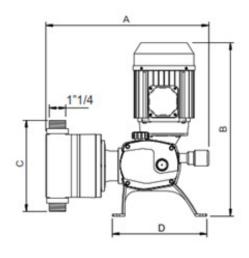

| Max. Flow L/H (50 Hz) | Max. Pressure bar (PSI) | Connection |
|-----------------------|-------------------------|------------|
| 685 – 520             | (102) 7                 | 1 1/4"     |

| Motor details                                                                 | Dimensions                                                  | Agitation                                                                                                   |
|-------------------------------------------------------------------------------|-------------------------------------------------------------|-------------------------------------------------------------------------------------------------------------|
| <ul><li>✓ 3 Ph</li><li>✓ 50 Hz</li><li>✓ 0.75 kW</li><li>✓ 1400 rpm</li></ul> | <ul><li>✓ L = 1500 mm</li><li>✓ Diameter = 150 mm</li></ul> | <ul> <li>✓ Dmax – 2.7 meters</li> <li>✓ Volume – 10 Cubi meters</li> <li>✓ Flow 8.3 – Cubic m/hr</li> </ul> |