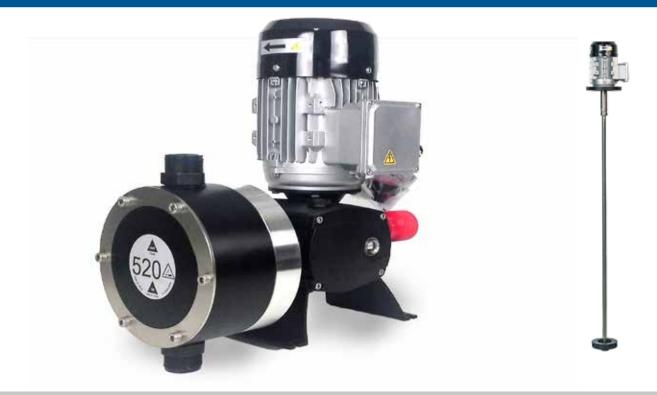

#### Back

| Materials       |                                                        |
|-----------------|--------------------------------------------------------|
| Diaphragm       | Elastomer base reinforced with fiber and PTFE clothing |
| Retention       | FPM                                                    |
| Cylinder        | PP                                                     |
| Valve (ball)    | Borosilicate                                           |
| Rod             | Aluminum                                               |
| Ring Gear       | Bronze                                                 |
| Pinion          | F – 154 CEM                                            |
| Block           | Aluminum cast                                          |
| Eccentric shaft | F – 154 CEM                                            |

| Max. Flow L/H (50 Hz) | Max. Pressure bar (PSI) | Connection |
|-----------------------|-------------------------|------------|
| 685 – 520             | (102) 7                 | 1 1/4"     |

| Motor details                                                                 | Dimensions                                                  | Agitation                                                                                                   |
|-------------------------------------------------------------------------------|-------------------------------------------------------------|-------------------------------------------------------------------------------------------------------------|
| <ul><li>✓ 3 Ph</li><li>✓ 50 Hz</li><li>✓ 0.75 kW</li><li>✓ 1400 rpm</li></ul> | <ul><li>✓ L = 1500 mm</li><li>✓ Diameter = 150 mm</li></ul> | <ul> <li>✓ Dmax – 2.7 meters</li> <li>✓ Volume – 10 Cubi meters</li> <li>✓ Flow 8.3 – Cubic m/hr</li> </ul> |