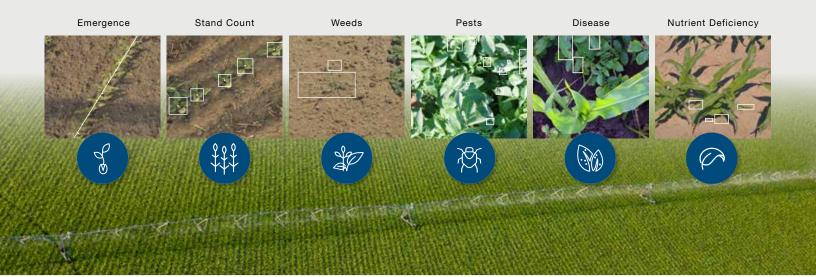

# Unparalleled Early Detection & Analysis

Receive leaf-level plant insights involving pest, disease and overall crop health.

## Field Analysis

Using computer vision algorithms, the imagery is analyzed in search of diseases, pests, weeds, plant stress, and more. STEP 4

# Accurate Detection

Receive regular reports regarding issues where your crops need attention.

Valley Insights is a targeted release, only in select regions.