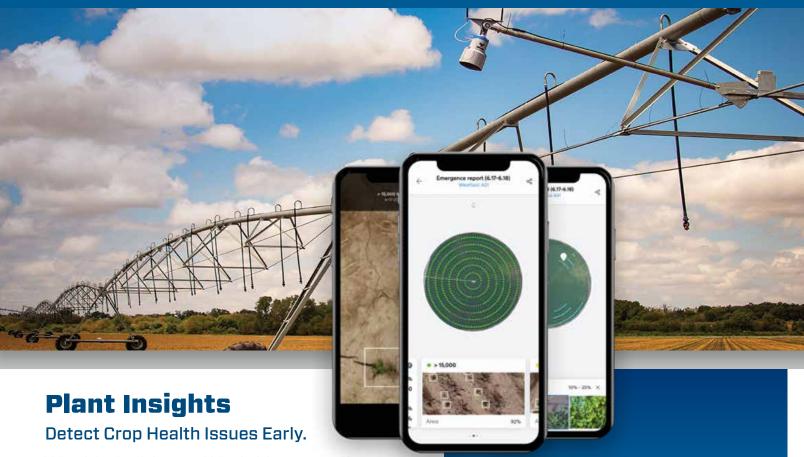

# Plant Insights Turn Data Into Action

Valley<sub>®</sub> Irrigation, brings you Valley Insights® powered by Prospera: our advanced technology services based on artificial intelligence.

Valley Insights uses artificial intelligence (AI) to provide you early detection and enhanced scouting capability, so you can make fast & informed decisions regarding your crops.

# Transform Your Pivot into a Complete Crop Management Machine.

Your center pivot is much more than an irrigation machine. Sensors placed directly on the pivot, monitor your crop health and growth 24/7 and ensure undesirable pests, diseases and weeds are detected early so you can take action.

Combining the power of in-field operability of Valley pivots with unparalleled crop intelligence from Prospera's machine learning, you are able to detect and receive critical information to prevent unforeseen crop damage and ensure quality yield - ultimately resulting in greater return.