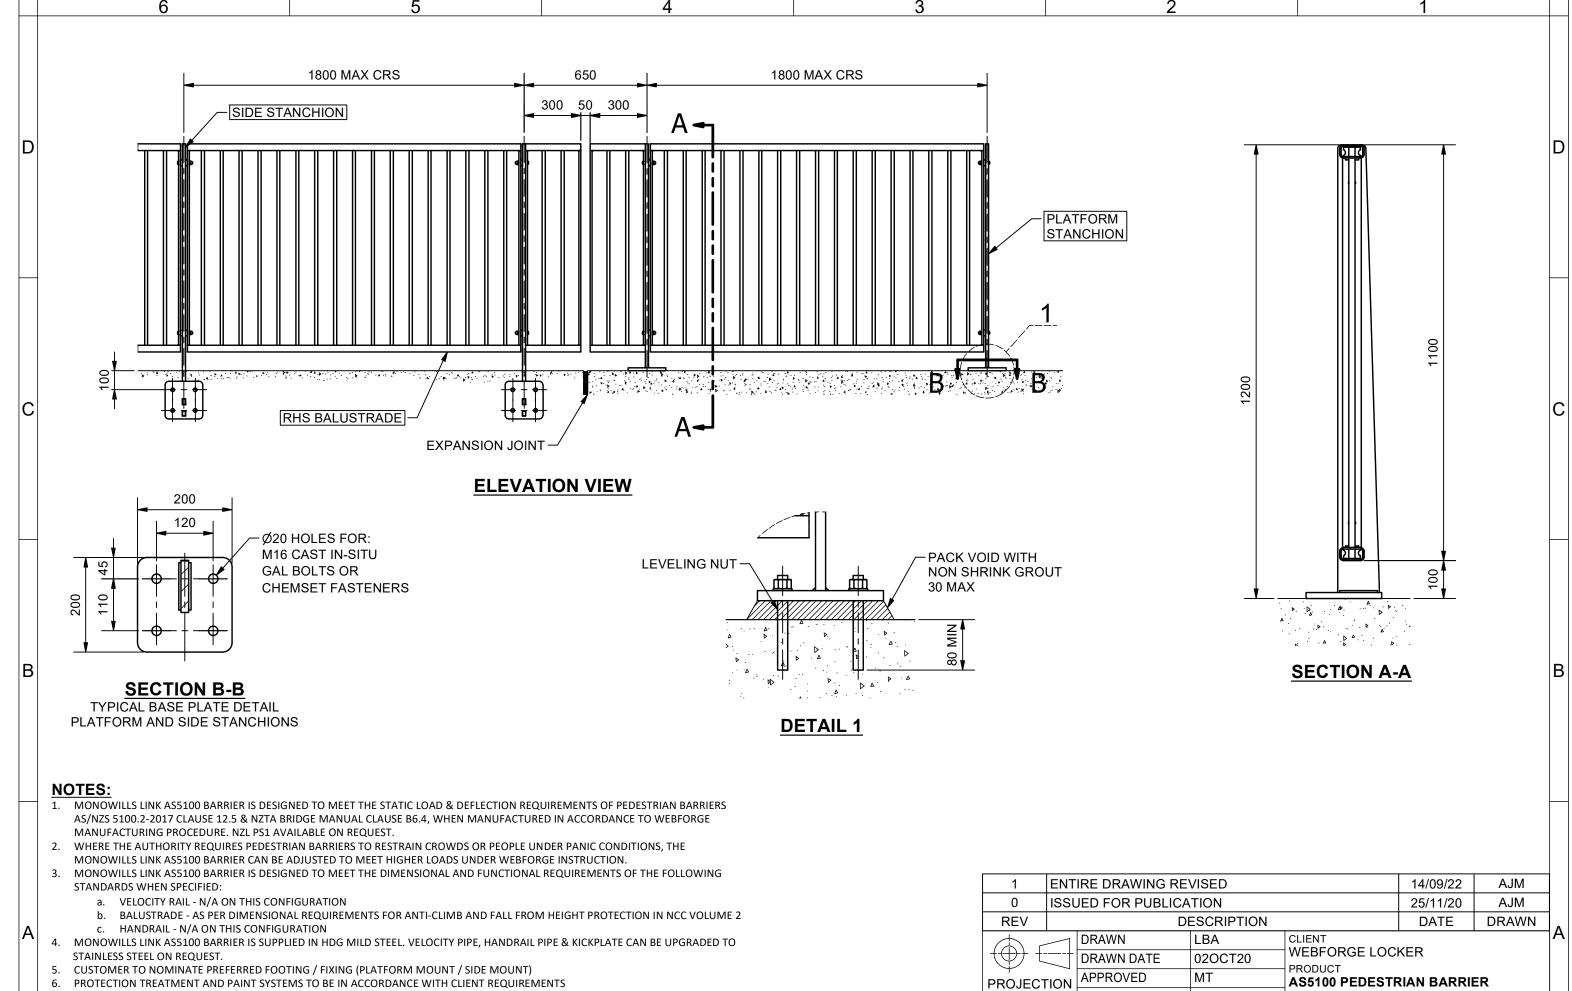

DO NOT SCALE WEBFORGE A valmont F COMPANY

APPROVED DATE 02OCT20 LOCKER

**AS5100 PEDESTRIAN BARRIER** BALUSTRADE **ASSEMBLY** 

DRAWING NUMBER

SHEET | REV BRBA-EX-003 1 of 1