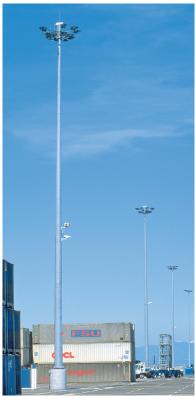

## HIGH MAST LIGHTING SOLUTIONS

For roadways, ports and other industrial areas that require high mounting height structures, Valmont's tapered steel high mast poles are the superior solution.

High-mast lighting installations are often located where today's most busy expressways merge or intersect. Valmont's tapered steel high-mast poles also support other large-area lighting applications, such as those found at airports, shipping terminals and other heavy-industry zones. In all these applications, safety is paramount and technical design expertise is essential.

Our single tube, high mast structures can reach heights of up to 250 feet and are adaptable to lowering devices or fixed mount arrangements. To meet your aesthetic needs, our high masts poles are available in a variety of configurations and finishes, such as painted, galvanized, or paint over galvanizing.