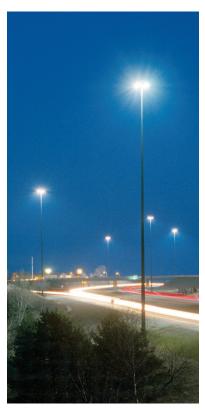

## HIGH MAST LIGHTING SOLUTIONS

For roadways, ports and other industrial areas that require high mounting height structures, Valmont's tapered steel high mast poles are the superior solution.

High-mast lighting installations are often located where today's most busy expressways merge or intersect. Valmont's tapered steel high-mast poles also support other large-area lighting applications, such as those found at airports, shipping terminals and other heavy-industry zones. In all these applications, safety is paramount and technical design expertise is essential.

Our single tube, high mast structures can reach heights of up to 250 feet and are adaptable to lowering devices or fixed mount arrangements. To meet your aesthetic needs, our high masts poles are available in a variety of configurations and finishes, such as painted, galvanized, or paint over galvanizing.