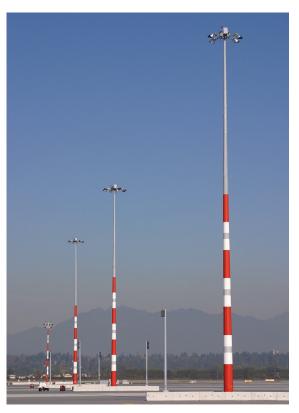

Our single tube, high mast structures can reach heights of up to 250 feet and are adaptable to lowering devices or fixed mount arrangements. To meet your aesthetic needs, our high masts poles are available in a variety of configurations and finishes, such as painted, galvanized, or paint over galvanizing.