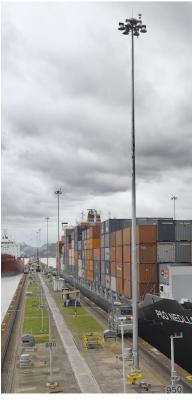

## HIGH MAST LIGHTING SOLUTIONS

For roadways, ports and other industrial areas that require high mounting height structures, Valmont's tapered steel high mast poles are the superior solution.

High-mast lighting installations are often located where today's most busy expressways merge or intersect. Valmont's tapered steel high-mast poles also support other large-area lighting applications, such as those found at airports, shipping terminals and other heavy-industry zones. In all these applications, safety is paramount and technical design expertise is essential.