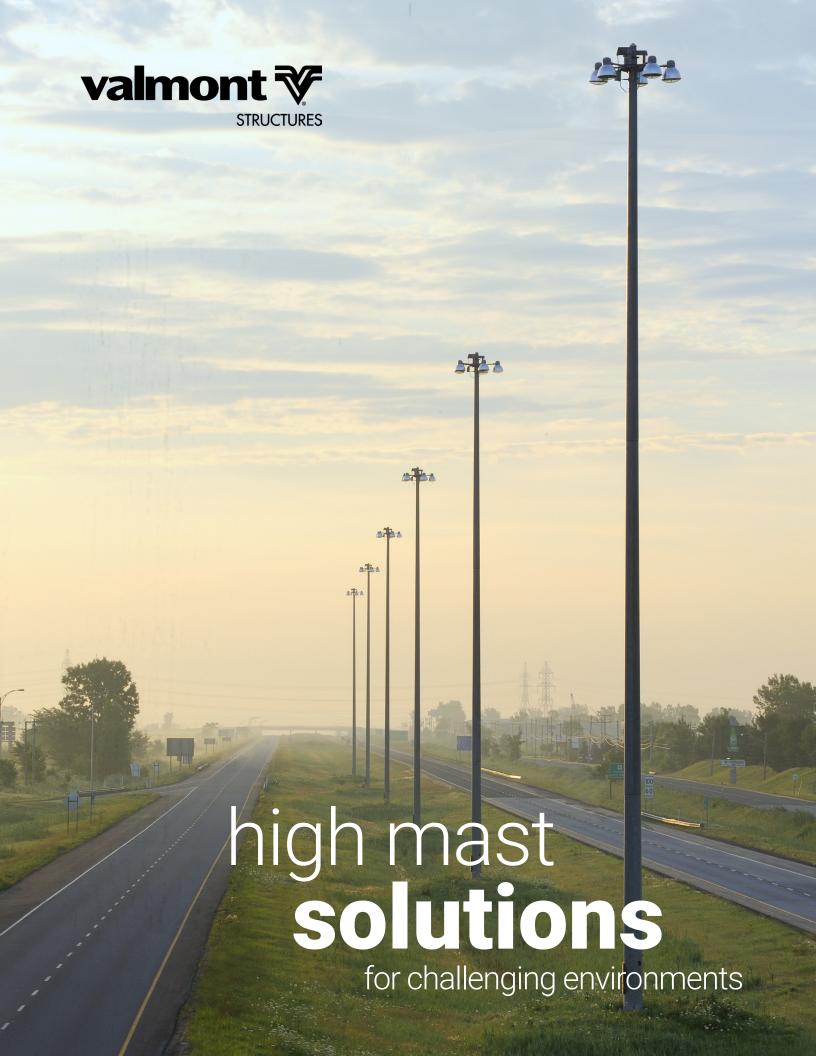

## HIGH MAST LIGHTING SOLUTIONS

For roadways, ports and other industrial areas that require high mounting height structures, Valmont's tapered steel high mast poles are the superior solution.

High-mast lighting installations are often located where today's most busy expressways merge or intersect. Valmont's tapered steel high-mast poles also support other large-area lighting applications, such as those found at airports, shipping terminals and other heavy-industry zones. In all these applications, safety is paramount and technical design expertise is essential.

Our single tube, high mast structures can reach heights of up to 250 feet and are adaptable to lowering devices or fixed mount arrangements. To meet your aesthetic needs, our high masts poles are available in a variety of configurations and finishes, such as painted, galvanized, or paint over galvanizing.