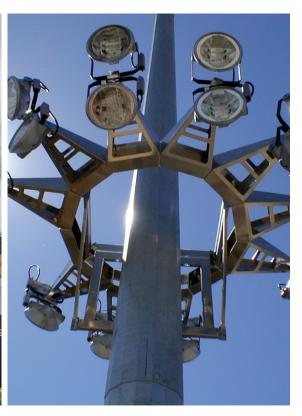

## IN-HOUSE ENGINEERING EXPERTISE

Engineers, architects, contractors and city planners rely on Valmont for unparalleled safety and superior manufacturing for high mast lighting poles.

Innovations in round and multi-sided shafts, such as a low-drag, internally wired fixture platform, make Valmont a top choice for customers needing high-mast lighting towers. Our engineers consider lighting load, tower weight, variable wind speeds, local soil conditions and a host of other relevant variables which less experienced suppliers may overlook.