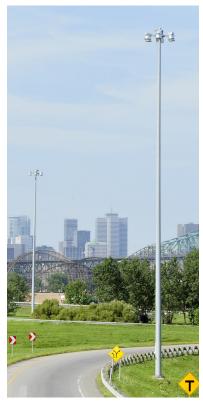

## HIGH MAST LIGHTING SOLUTIONS

For roadways, ports and other industrial areas that require high mounting height structures, Valmont's tapered steel high mast poles are the superior solution.

High-mast lighting installations are often located where today's most busy expressways merge or intersect. Valmont's tapered steel high-mast poles also support other large-area lighting applications, such as those found at airports, shipping terminals and other heavy-industry zones. In all these applications, safety is paramount and technical design expertise is essential.