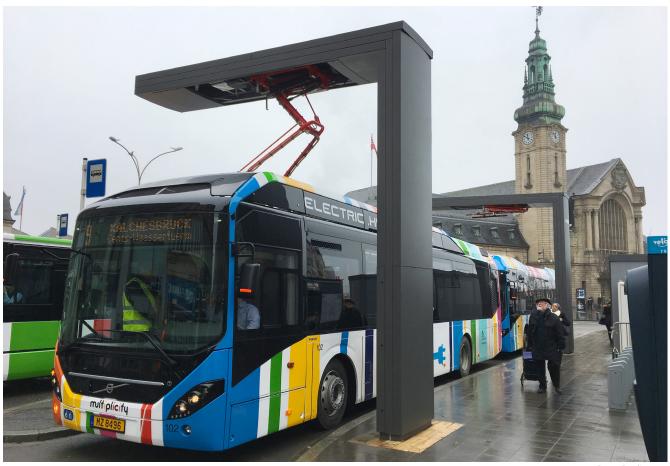

## Electric Bus Charging

Electric bus charging structures from Valmont® Structures use fully automated pantograph chargers which reach down to transfer power through contact points on the roof of a bus. Our structures are the safest, most efficient, and ideal solution to keeping your fleet charged-up – on or off the route. Our electric bus charging structures enable:

- Safe, reliable, and fully-automated charging connection with a pantograph
- Fast charging with a wide range of power levels to meet the charging needs that best fit your operating schedule
- Versatile response to the growing demand for sustainable traffic solutions
- Health care cost reductions due to decreased respiratory and other diseases