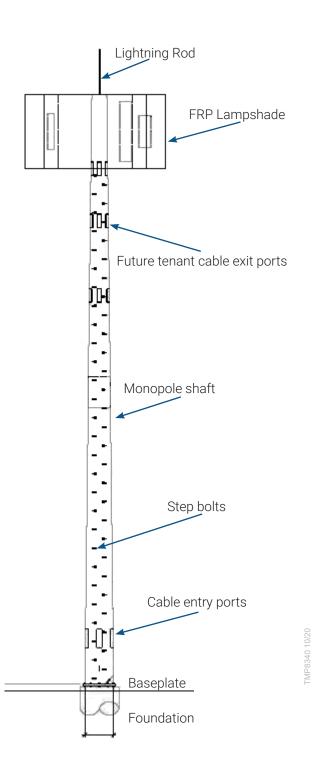

- Architectural form factors conceal standard platform based equipment
- Antennas and radios are easily accessible similar to standard monopoles via safety climb

## LARSON CONCEALMENT SOLUTIONS FOR ANY ENVIRONMENT Architectural Monopoles

- RF friendly materials yield extremely low insertion and return loss properties
- Hot dipped galvanized poles can be painted or powder coated, and also available in Corten steel
- Cables, antennas, RF front end units, are all concealed internally
- Modern artistic form factors- Lampshade
- All RF surfaces are able to display lettering, logos, insignias, etc.
- Engineering and design expertise as well as a broad understanding of telecom requirements
- Design assistance in Photo Simulations and 3-D renderings