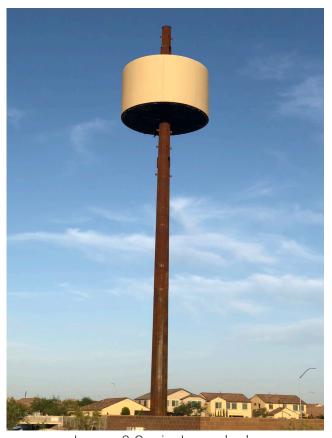

based equipment
- Antennas and radios are easily accessible similar to standard monopoles via safety climb

## Types of Concealment

- Lampshade structures
- Multi sided monopole platform based solutions



## LARSON CONCEALMENT SOLUTIONS FOR ANY ENVIRONMENT Architectural Monopoles

- RF friendly materials yield extremely low insertion and return loss properties
- Hot dipped galvanized poles can be painted or powder coated, and also available in Corten steel
- Cables, antennas, RF front end units, are all concealed internally
- Modern artistic form factors- Lampshade
- All RF surfaces are able to display lettering, logos, insignias, etc.
- Engineering and design expertise as well as a broad understanding of telecom requirements
- Design assistance in Photo Simulations and 3-D renderings



Larson 3-Carrier Lampshade (future configuration)