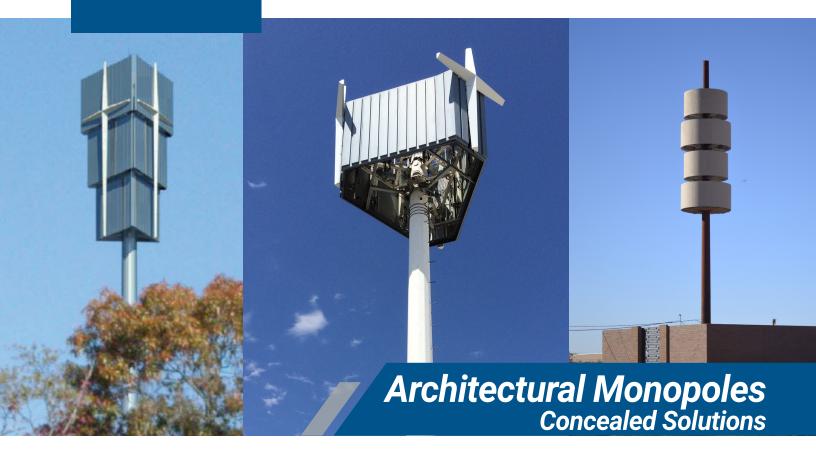

## Types of Concealment

- Lampshade structures
- Multi sided monopole platform based solutions

## LARSON CONCEALMENT SOLUTIONS FOR ANY ENVIRONMENT Architectural Monopoles

- RF friendly materials yield extremely low insertion and return loss properties
- Hot dipped galvanized poles can be painted or powder coated, and also available in Corten steel
- Cables, antennas, RF front end units, are all concealed internally
- Modern artistic form factors- Lampshade
- All RF surfaces are able to display lettering, logos, insignias, etc.
- Engineering and design expertise as well as a broad understanding of telecom requirements
- Design assistance in Photo Simulations and 3-D renderings