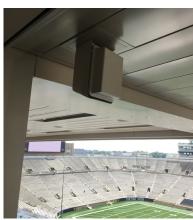

## Types of Concealment

- VOMITORIUM BOXES
- UNDER SEAT BOXES
- TOMBSTONE ENCLOSURES
- HEADERS (INTERIOR AND EXTERIOR)
- LOUVERS AND LOUVERED PANELS
- TRANSLUCENT SIGNAGE (WITH OR WITHOUT BACKLIGHTING)
- FABRIC CONCEALMENT
- WALL MOUNTED ENCLOSURES
- KIOSK STRUCTURES
- CABLE MANAGEMENT SHROUDS

## LARSON CONCEALMENT SOLUTIONS FOR ANY ENVIRONMENT DAS & Venue

- Fully custom solutions to match existing architecture of stadiums, auditoriums, convention centers, outdoor venues, airports, and more
- Flat pack shipping and delivery of pre-cut and drilled assemblies allow for fast, trouble free installation
- Passive and active cooling systems and vents are engineered and designed into each product when needed
- Valmont Larson project management team works directly with customer and implementation team, including site visits, PE stamped drawings, and installation.
- Easily removed for servicing
- Attachment hardware included
- Antenna shrouds manufactured from high strength FRP material
- Engineering and design expertise as well as a broad understanding of telecom requirements
- Design assistance in Photo Simulations and 3-D renderings