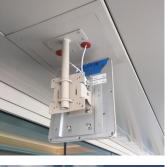

## Types of Concealment

- VOMITORIUM BOXES
- UNDER SEAT BOXES
- TOMBSTONE ENCLOSURES
- HEADERS (INTERIOR AND EXTERIOR)
- LOUVERS AND LOUVERED PANELS
- TRANSLUCENT SIGNAGE (WITH OR WITHOUT BACKLIGHTING)
- FABRIC CONCEALMENT
- WALL MOUNTED ENCLOSURES
- KIOSK STRUCTURES
- CABLE MANAGEMENT SHROUDS

## LARSON CONCEALMENT SOLUTIONS FOR ANY ENVIRONMENT DAS & Venue

- Fully custom solutions to match existing architecture of stadiums, auditoriums, convention centers, outdoor venues, airports, and more
- Flat pack shipping and delivery of pre-cut and drilled assemblies allow for fast, trouble free installation
- Passive and active cooling systems and vents are engineered and designed into each product when needed
- Valmont Larson project management team works directly with customer and implementation team, including site visits, PE stamped drawings, and installation.
- Easily removed for servicing
- Attachment hardware included
- Antenna shrouds manufactured from high strength FRP material
- Engineering and design expertise as well as a broad understanding of telecom requirements
- Design assistance in Photo Simulations and 3-D renderings