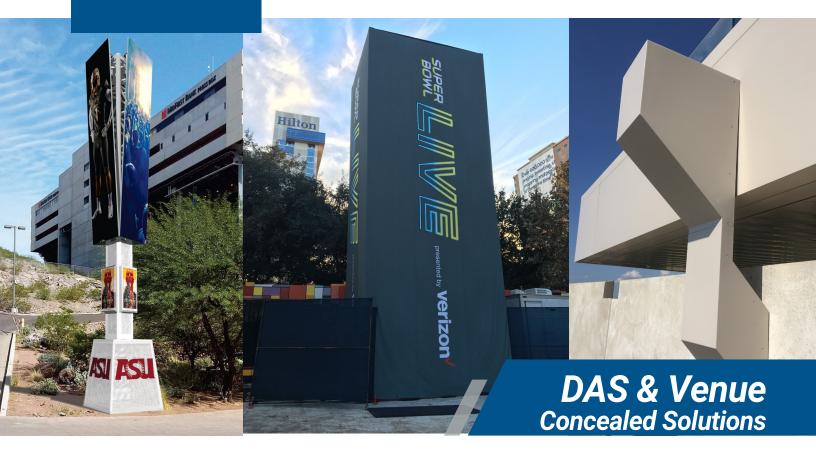

## Types of Concealment

- VOMITORIUM BOXES
- UNDER SEAT BOXES
- TOMBSTONE ENCLOSURES
- HEADERS (INTERIOR AND EXTERIOR)
- LOUVERS AND LOUVERED PANELS
- TRANSLUCENT SIGNAGE (WITH OR WITHOUT BACKLIGHTING)
- FABRIC CONCEALMENT
- WALL MOUNTED ENCLOSURES
- KIOSK STRUCTURES
- CABLE MANAGEMENT SHROUDS

## LARSON CONCEALMENT SOLUTIONS FOR ANY ENVIRONMENT DAS & Venue

- Fully custom solutions to match existing architecture of stadiums, auditoriums, convention centers, outdoor venues, airports, and more
- Flat pack shipping and delivery of pre-cut and drilled assemblies allow for fast, trouble free installation
- Passive and active cooling systems and vents are engineered and designed into each product when needed
- Valmont Larson project management team works directly with customer and implementation team, including site visits, PE stamped drawings, and installation.
- Easily removed for servicing
- Attachment hardware included
- Antenna shrouds manufactured from high strength FRP material
- Engineering and design expertise as well as a broad understanding of telecom requirements
- Design assistance in Photo Simulations and 3-D renderings