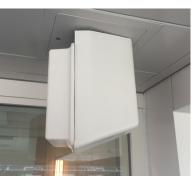

## Types of Concealment

- VOMITORIUM BOXES
- UNDER SEAT BOXES
- TOMBSTONE ENCLOSURES
- HEADERS (INTERIOR AND EXTERIOR)
- LOUVERS AND LOUVERED PANELS
- TRANSLUCENT SIGNAGE (WITH OR WITHOUT BACKLIGHTING)
- FABRIC CONCEALMENT
- WALL MOUNTED ENCLOSURES
- KIOSK STRUCTURES
- CABLE MANAGEMENT SHROUDS

## LARSON CONCEALMENT SOLUTIONS FOR ANY ENVIRONMENT DAS & Venue

- Fully custom solutions to match existing architecture of stadiums, auditoriums, convention centers, outdoor venues, airports, and more
- Flat pack shipping and delivery of pre-cut and drilled assemblies allow for fast, trouble free installation
- Passive and active cooling systems and vents are engineered and designed into each product when needed
- Valmont Larson project management team works directly with customer and implementation team, including site visits, PE stamped drawings, and installation.
- Easily removed for servicing
- Attachment hardware included
- Antenna shrouds manufactured from high strength FRP material
- Engineering and design expertise as well as a broad understanding of telecom requirements
- Design assistance in Photo Simulations and 3-D renderings