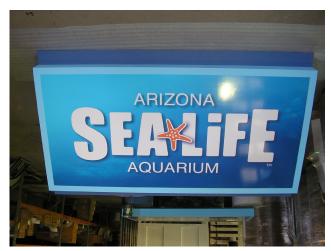

## Types of Concealment

- VOMITORIUM BOXES
- UNDER SEAT BOXES
- TOMBSTONE ENCLOSURES
- HEADERS (INTERIOR AND EXTERIOR)
- LOUVERS AND LOUVERED PANELS
- TRANSLUCENT SIGNAGE (WITH OR WITHOUT BACKLIGHTING)
- FABRIC CONCEALMENT
- WALL MOUNTED ENCLOSURES
- KIOSK STRUCTURES
- CABLE MANAGEMENT SHROUDS