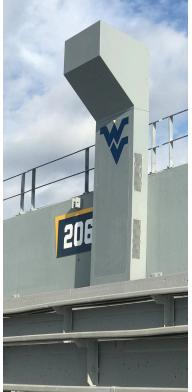

## Types of Concealment

- VOMITORIUM BOXES
- UNDER SEAT BOXES
- TOMBSTONE ENCLOSURES
- HEADERS (INTERIOR AND EXTERIOR)
- LOUVERS AND LOUVERED PANELS
- TRANSLUCENT SIGNAGE (WITH OR WITHOUT BACKLIGHTING)
- FABRIC CONCEALMENT
- WALL MOUNTED ENCLOSURES
- KIOSK STRUCTURES
- CABLE MANAGEMENT SHROUDS

## LARSON CONCEALMENT SOLUTIONS FOR ANY ENVIRONMENT DAS & Venue

- Fully custom solutions to match existing architecture of stadiums, auditoriums, convention centers, outdoor venues, airports, and more
- Flat pack shipping and delivery of pre-cut and drilled assemblies allow for fast, trouble free installation
- Passive and active cooling systems and vents are engineered and designed into each product when needed
- Valmont Larson project management team works directly with customer and implementation team, including site visits, PE stamped drawings, and installation.
- Easily removed for servicing
- Attachment hardware included
- Antenna shrouds manufactured from high strength FRP material
- Engineering and design expertise as well as a broad understanding of telecom requirements
- Design assistance in Photo Simulations and 3-D renderings