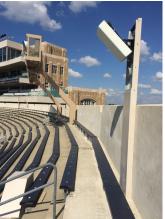

## Types of Concealment

- VOMITORIUM BOXES
- UNDER SEAT BOXES
- TOMBSTONE ENCLOSURES
- HEADERS (INTERIOR AND EXTERIOR)
- LOUVERS AND LOUVERED PANELS
- TRANSLUCENT SIGNAGE (WITH OR WITHOUT BACKLIGHTING)
- FABRIC CONCEALMENT
- WALL MOUNTED ENCLOSURES
- KIOSK STRUCTURES
- CABLE MANAGEMENT SHROUDS

## LARSON CONCEALMENT SOLUTIONS FOR ANY ENVIRONMENT DAS & Venue

- Fully custom solutions to match existing architecture of stadiums, auditoriums, convention centers, outdoor venues, airports, and more
- Flat pack shipping and delivery of pre-cut and drilled assemblies allow for fast, trouble free installation
- Passive and active cooling systems and vents are engineered and designed into each product when needed
- Valmont Larson project management team works directly with customer and implementation team, including site visits, PE stamped drawings, and installation.
- Easily removed for servicing
- Attachment hardware included
- Antenna shrouds manufactured from high strength FRP material
- Engineering and design expertise as well as a broad understanding of telecom requirements
- Design assistance in Photo Simulations and 3-D renderings