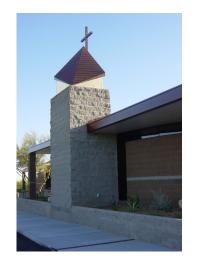

## Types of Concealment

- STEEPLES
- CROSSES
- ARCHITECTURAL DESIGNS
- BELL TOWERS