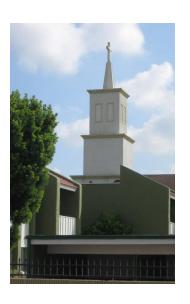

## Types of Concealment

- STEEPLES
- CROSSES
- ARCHITECTURAL DESIGNS
- BELL TOWERS