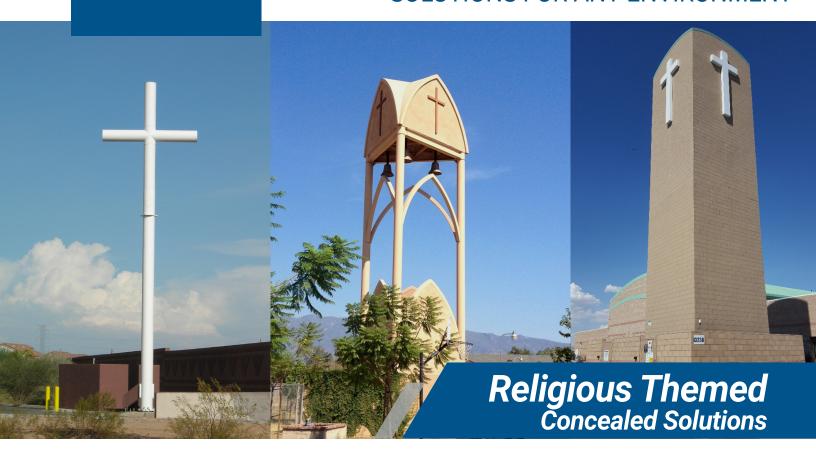

## LARSON CONCEALMENT SOLUTIONS FOR ANY ENVIRONMENT

Valmont Larson offers a full line of religious themed concealed solutions. As with most of our concealment structures, the ability to adapt is part of what we do best. Jurisdictional design challenges can be met with a simple, reliable religious themed products. Our RF-friendly materials are tested in a laboratory and in the field.

## Types of Concealment

- STEEPLES
- CROSSES
- ARCHITECTURAL DESIGNS
- BELL TOWERS